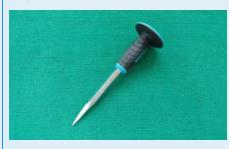

### **High Quality Stone Chisel**

Size: 14x250mm, 16x250mm, 16x300mm, 16x350mm 18x250mm,18x300mm, 18x350mm

- \* Made of High Quality Carbon Steel.
- \* Flat or Point Chisel. Chromeplated.
- \* ABS + TPR cover for protect Hand.