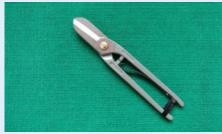

#### LS 1940

#### **British style Tinman's Snips**

Size: 6" 8" 10" 12"

- \* Made of high Quality Carbon steel
- \* Drop forged one time.
  Polished & grinding finished.
- \* Each packed with blister card.
- 6"(150mm) 120pcs/Qty G.W/N.W:18/16Kgs

Meas: 62X32X19cm

8"(200mm) 72pcs/Qty G.W/N.W:23/21Kgs

Meas: 58X30.5X28cm

10"(250mm) 54pcs/Qty G.W/N.W:24/22Kgs

Meas: 42X36.5X30cm

12"(300mm) 36pcs/Qty G.W/N.W:27/25Kgs

Meas: 42X29.5X30cm