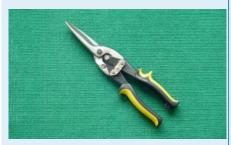

#### LS 1946

#### **American style Tinman's Snips**

Size: 8" 10" 12" 14"

- \* Made of High Quality Carbon steel
- \* Drop forged one time.

Polished & sandblast finished.

- \* Neon finished.
- \* Each packed with blister card.
- 8" (200mm) 54pcs/Qty G.W/N.W:23/21Kgs

Meas: 48X29X39cm

10" (250mm) 36pcs/Qty G.W/N.W:24/22Kgs

Meas: 48.5X35X27cm

12" (300mm) 36pcs/Qty G.W/N.W:31/29Kgs

Meas: 48X39X30cm

14" (350mm) 36pcs/Qty G.W/N.W:36/34Kgs

Meas: 48.5X44.5X30cm