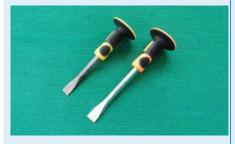

#### LS 1902

#### Stonecutter's Chisel

Size: 14x250mm, 14x130mm 16x200mm, 16x250mm, 16x300mm, 16x350mm 18x250mm,18x300mm,18x350mm

- \* Made of High Quality Carbon Steel.
- \* Flat and Point Chisel
- \* ABS cover for protect Hand.
- \* Square or Round ABS Cover.