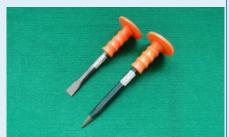

#### LS 1900

#### Stonecutter's Chisel

Size: 14x250mm, 14x130mm 16x200mm, 16x250mm, 16x300mm, 16x350mm 18x250mm,18x300mm,18x350mm

- \* Made of High Quality Carbon Steel.
- \* ABS cover for protect Hand.
- \* Square or Round ABS Cover.
- \* HS.Code: 82053000