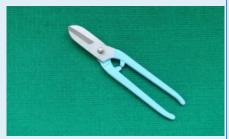

#### LS 1940

#### **British style Tinman's Snips**

Size: 6" 8" 10" 12"

- \* Made of high Quality Carbon steel
- \* Drop forged one time.
  Polished & grinding finished.
- \* Each packed with blister card.
- 6"(150mm) 120pcs/Qty G.W/N.W:18/16Kgs