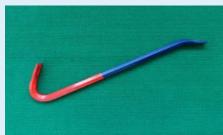

#### LS 1910

#### **European Style Wrecking Bar**

Size: 10" x 12mm, 12" x 14mm 15" x 14mm 18" x 14mm 24" x 18mm 24" x 16mm 30" x 18mm 36" x 18mm 42" x 18mm 42" x 20mm

- \* European Style Wrecking Bar
- \* Made of High Quality Carbon Steel.
- \* Spray-paint.
- \* HS.Code: 8203200000