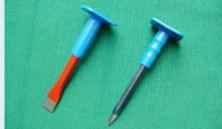

#### LS 1905

**High Quality Stone Chisel** 

Size: 14x250mm, 16x250mm, 16x300mm, 16x350mm 18x250mm,18x300mm, 18x350mm

- \* Made of High Quality Carbon Steel.
- \* Flat or Point Chisel. Chromeplated.
- \* ABS + TPR cover for protect Hand.

### **High Quality Stone Chisel**

Size: 14x250mm, 16x250mm, 16x300mm, 16x350mm 18x250mm,18x300mm, 18x350mm

- \* Made of High Quality Carbon Steel.
- \* Flat or Point Chisel. Chromeplated.
- \* ABS + TPR cover for protect Hand.