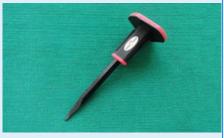

#### LS 1906

**High Quality Stone Chisel** 

Size: 14x250mm, 16x250mm, 16x300mm, 16x350mm 18x250mm,18x300mm, 18x350mm

- \* Made of High Quality Carbon Steel.
- \* Flat or Point Chisel. Chromeplated.
- \* ABS + TPR cover for protect Hand.

### **High Quality Stone Chisel**

Size: 14x250mm, 16x250mm, 16x300mm, 16x350mm 18x250mm,18x300mm, 18x350mm

- \* Made of High Quality Carbon Steel.
- \* Flat or Point Chisel. Chromeplated.
- \* ABS + TPR cover for protect Hand.