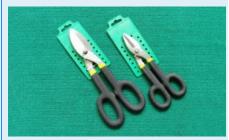

#### LS 1942

#### **High Quality Iron Scissors**

Size: 8" 10" 12" 14"

- \* High Quality Iron Scissors
- \* Made of high Quality Carbon steel
- \* Drop forged one time.

Polished & grinding finished.

- \* Each packed with blister card
- \* HS.Code: 82033000