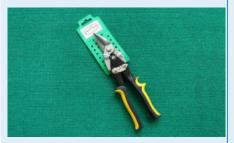

#### LS 1950

#### **American Style Aviation Snips**

Size: 10'

- \* American Style Aviation Snips, Straight.
- \* Made of high Quality Carbon steel.

  Cutting edge by special heat treatment,
  harded edges, high toughness
- \* Extra soft TPR handle of two colors.
- \* Each packed with blister card.

  10" (250mm) 48pcs/Qty G.W/N.W:20/19Kgs

  Meas: 44X33X38cm