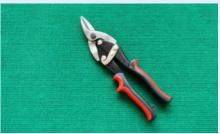

#### LS 1954

#### **American Style Aviation Snips**

Size: 10"

- \* American Style Aviation Snips. Right Cut.
- \* Made of high Quality Carbon steel.

  Cutting edge by special heat treatment,
  harded edges, high toughness
- \* Extra soft TPR handle of two colors.
- \* Each packed with blister card. 10" (250mm) 48pcs/Qty G.W/N.W:20/19Kgs

Meas: 44X33X38cm

Whatsapp

Wechat

- S Skype: longsharptools
  - https://twitter.com/Longsharptools
- (in) https://www.instagram.com/longsharptool/