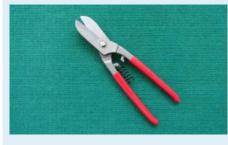

#### LS 1942

#### **High Quality Iron Scissors**

Size: 8" 10" 12" 14"

- \* High Quality Iron Scissors
- \* Made of high Quality Carbon steel
- \* Drop forged one time.

Polished & grinding finished.

- \* Each packed with blister card
- \* HS.Code: 82033000