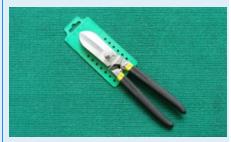

#### LS 1944

#### **Germany Style Iron Scissors**

Size: 8" 10" 12" 14"

- \* High Quality Iron Scissors
- \* Made of high Quality Carbon steel
- \* Drop forged one time.
  Polished & grinding finished.
- \* Each packed with blister card
- 8" (200mm) 72pcs/Qty G.W/N.W:23/21Kgs

Meas: 58X30.5X28cm

10" (250mm) 54pcs/Qty G.W/N.W:24/22Kgs

Meas: 42X36.5X30cm

12" (300mm) 36pcs/Qty G.W/N.W:27/25Kgs

Meas: 42X29.5X30cm

14" (350mm) 36pcs/Qty G.W/N.W:36/34Kgs

Meas: 48.5X30X30cm