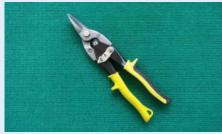

#### LS 1953

#### **American Style Aviation Snips**

Size: 10"

- \* American Style Aviation Snips, Left Cut.
- \* Made of high Quality Carbon steel.

  Cutting edge by special heat treatment,
  harded edges, high toughness
- \* Extra soft TPR handle of two colors.
- \* Each packed with blister card.

  10" (250mm) 48pcs/Qty G.W/N.W:20/19Kgs

  Meas: 44X33X38cm